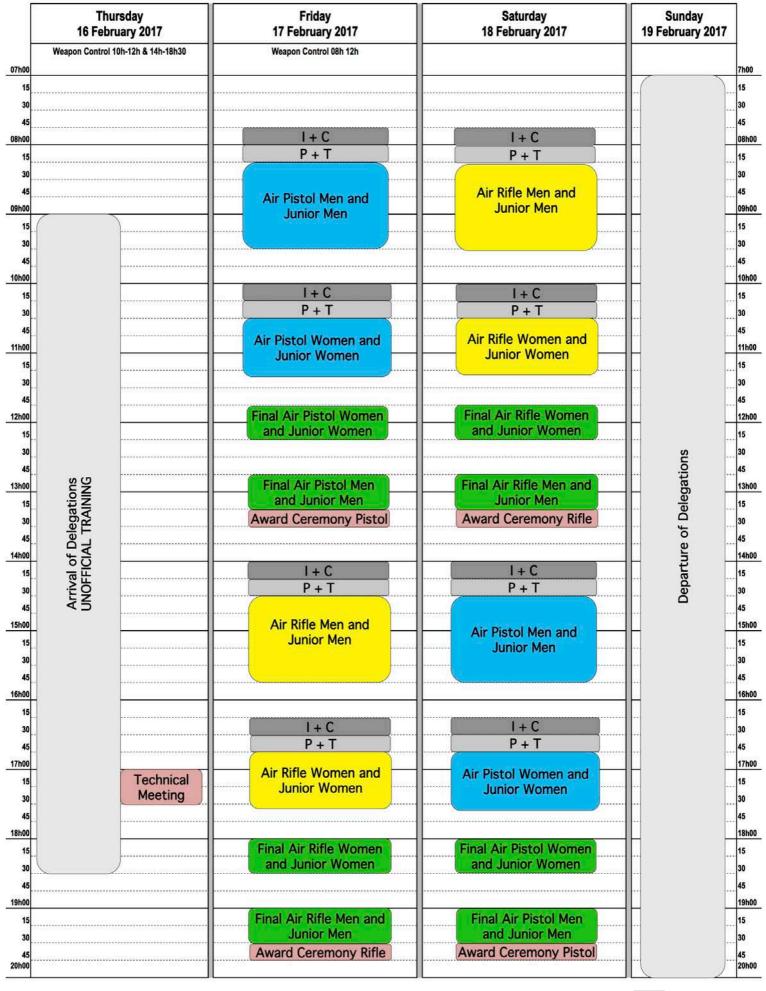

#### **INFORMATIONS**

**Entry fees : Rewards**: **Classification: Registration :** 

Individual : 50€ Medals and Gifts Men / Women / Junior Men / Junior Women National Team & Local Team

**Program:** 

2 matchs with 2 finals