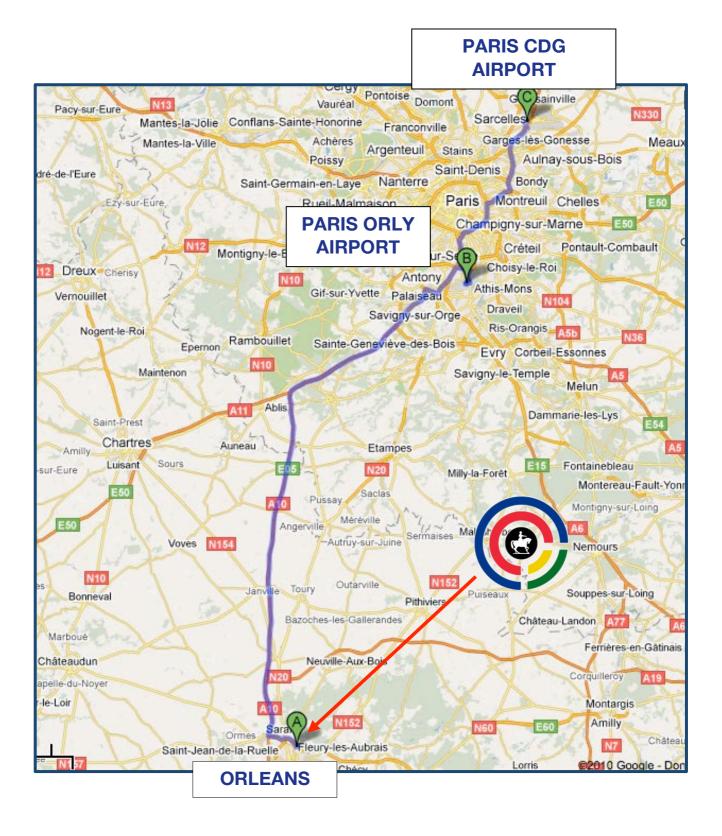

# **FLEURY-LES-AUBRAIS IN EUROPE**

### **AIRPORTS CLOSE TO FLEURY-LES-AUBRAIS**

## **TRAVEL INFORMATIONS**

The Organizing Committee will provide transportation for all delegations from the local arrival place to the assigned hotels in arrival day and back on departure day, and from the hotels to and from the shooting range. Shuttles available beetwen hotels and shooting range are free.

For the delegations that will arrive in Paris, a bus service to reach Fleury will be provided (for go and return). It will be charged 30 €/person.

Time from Paris to Fleury by bus : nearly 2 hours.

| ARRIVAL INFORMATION |                                   |      |                             | DEPARTURE INFORMATION                          |                   |            |   |     |     |
|---------------------|-----------------------------------|------|-----------------------------|------------------------------------------------|-------------------|------------|---|-----|-----|
|                     |                                   | BUS  |                             |                                                |                   | F          |   | BUS | CAR |
| DATE                |                                   |      |                             |                                                | DATE              |            |   |     |     |
| TIME                |                                   |      |                             |                                                | TIME              |            |   |     |     |
| ARRIVAL<br>PLACE    | /<br>(airport or railway station) |      |                             | DEPARTURE /<br>PLACE (airport or railway stati |                   | y station) |   |     |     |
| Nb. OF<br>PERSONS   |                                   |      |                             |                                                | Nb. OF<br>PERSONS | 5          |   |     |     |
| YES                 | NO                                | Arri | val & departure             | tra                                            | ansfer is req     | uired      | ? | YES | NO  |
| YES                 | NO                                |      | Local transfer is required? |                                                |                   |            |   | YES | NO  |