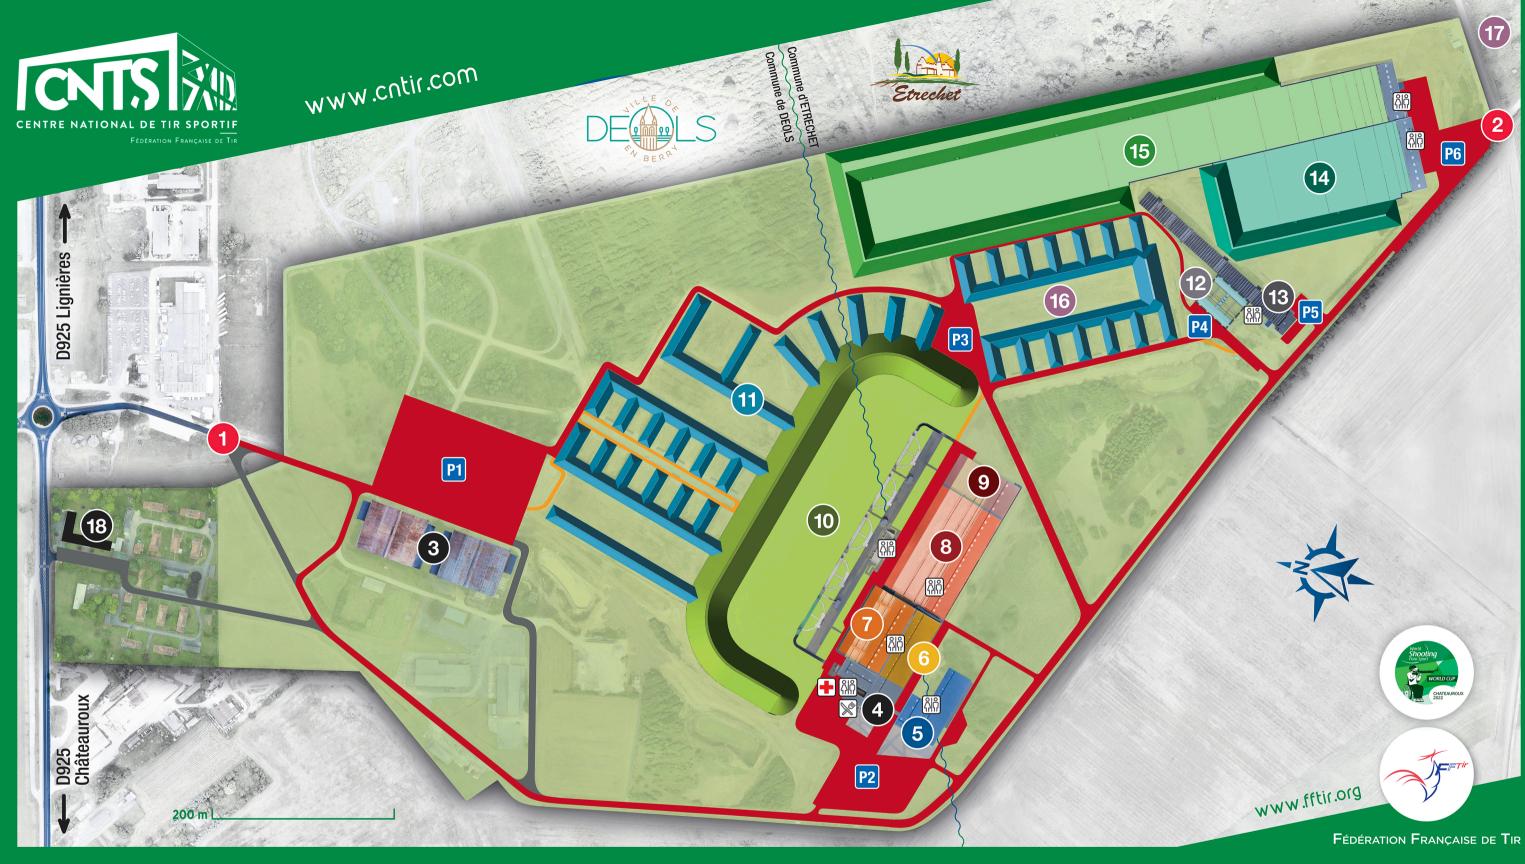

- 1 Entrée principale Main entrance
- 2 Portail de sécurité (en cas d'urgence seulement) Security gate (emergency exit)
- Hangars Bessoneau
  Bessoneau hangars
- Parvis et stand paralympique
  Plaza and paralympic shooting range (management)
- Stand Finales 10-25-50 m Accueil fédéral / Classification 10 25 50m Final shooting range / L.O.C. / Classification
- Restaurant

- Stand 25 m / Rangement 25m shooting range and storage
- 8 Stand 50 m 50m shooting range
- 9 Kinésithérapeutes / Fan zone Physio area and fan zone
- 10 Stand Plateau Shotgun shooting range (Clay)
- Tir Sportif de Vitesse Practical shooting facilities
- Stand administratif à 25 m 25m shooting range for officials

- Stand couvert 200 m
- Stand 100-200 m 100-200m shooting range
- Stand « Bruno Valluet » 300-600 m « Bruno Valluet » 300-600m shooting range
- 16 Sanglier courant Running target
- Terrain de chasse Hunting area
- 18 Bureaux de la direction

## **PARKINGS**

- P1 Grand public
- P2 Stand paralympique Paralympic shooting range
- **P3** TSV Practical Shooting
- P4 Stand administratif Official shooting range
- P5 Stand couvert Indoor shooting range
- P6 Stand longue distance Long distance shooting range

Restauration Restaurant Toilettes Lavatories Poste de secours Aid station