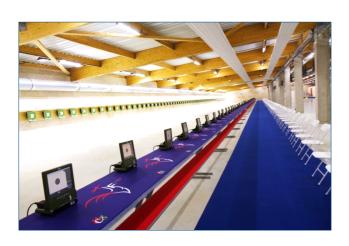

## **SHOOTING RANGE**

## Final hall:

20 covered firing lanes-SIUS 10-25-50 meters

Running target range

IPSC range

100/200/300/600 m