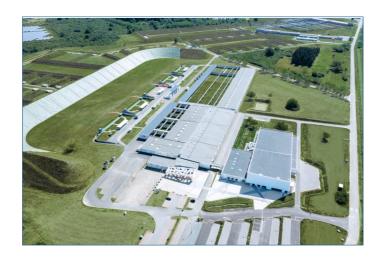

*       | BW Best Western,<br>Hotels & Resorts | Centre Colbert - 4 Rue Alfred Dauvergne<br>36000 CHATEAUROUX | 140€   | 155€ | 16,2€ |
| **<br>** | Sain[ acques                         | 1 <sup>bis</sup> Avenue Marcel Dassault<br>36130 COINGS      | 145€   | 165€ | 17€   |

Shuttle could be reserved between hotel and range = 5€ / day / person

If you are interested, please send us your preliminary registration or contact us for more details: <a href="mailto:trainingcamp@fftir.org">trainingcamp@fftir.org</a>

## **SHOOTING RANGE**

#### 10 meters:

80 firing lanes-SIUS

## 25 meters:

60 firing lanes -SIUS

## 50 meters:

80 firing lanes -SIUS

# Shotgun:

5 ranges-LAPORTE

## Final hall:

20 covered firing lanes-SIUS 10-25-50 meters

Running target range

IPSC range

100/200/300/600 m









# **PHOTOS**



















































































#### PREVISIONNAL SCHEDULE



#### TRAINING CAMP - CHATEAUROUX 2023



ALL EVENTS ON SIUS TARGETS - 80 TARGETS 10 M - 60 TARGETS 25 M - 80 TARGETS 50 M - SHOTGUN LAPORTE MACHINES: COMPETITION ON RANGES 1, 2 & 3 - TRAINING ON RANGES 4 & 5