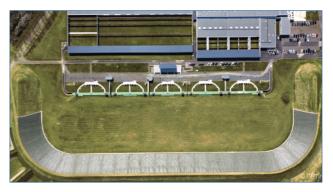

## **SHOOTING RANGE**

# Shotgun:

5 ranges-LAPORTE

#### TRAINING CAMP - CHATEAUROUX 2023

ALL EVENTS ON SIUS TARGETS - 80 TARGETS 10 M - 60 TARGETS 25 M - 80 TARGETS 50 M - SHOTGUN LAPORTE MACHINES: COMPETITION ON RANGES 1, 2 & 3 - TRAINING ON RANGES 4 & 5