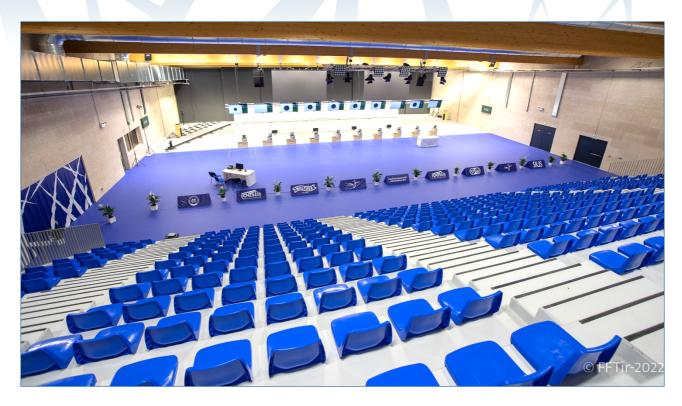

# **PHOTOS**

## Final hall:

20 covered firing lanes-SIUS 10-25-50 meters

Running target range

IPSC range

100/200/300/600 m