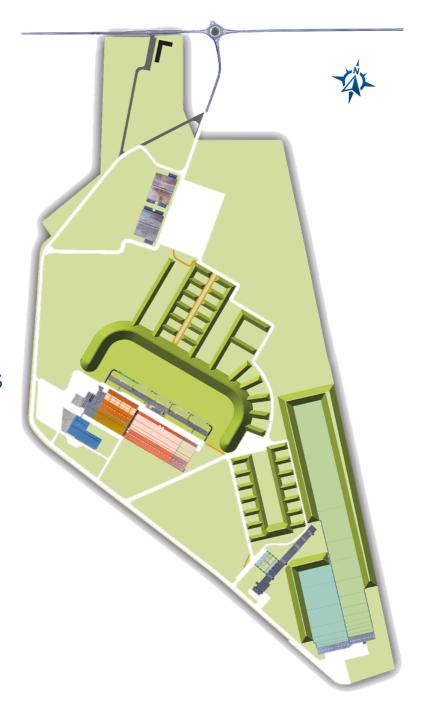

## **SHOOTING RANGE**

#### 10 meters:

80 firing lanes-SIUS

## 25 meters:

60 firing lanes -SIUS

## 50 meters:

80 firing lanes -SIUS

# Shotgun:

5 ranges-LAPORTE

## Final hall:

20 covered firing lanes-SIUS 10-25-50 meters

Running target range

IPSC range

100/200/300/600 m