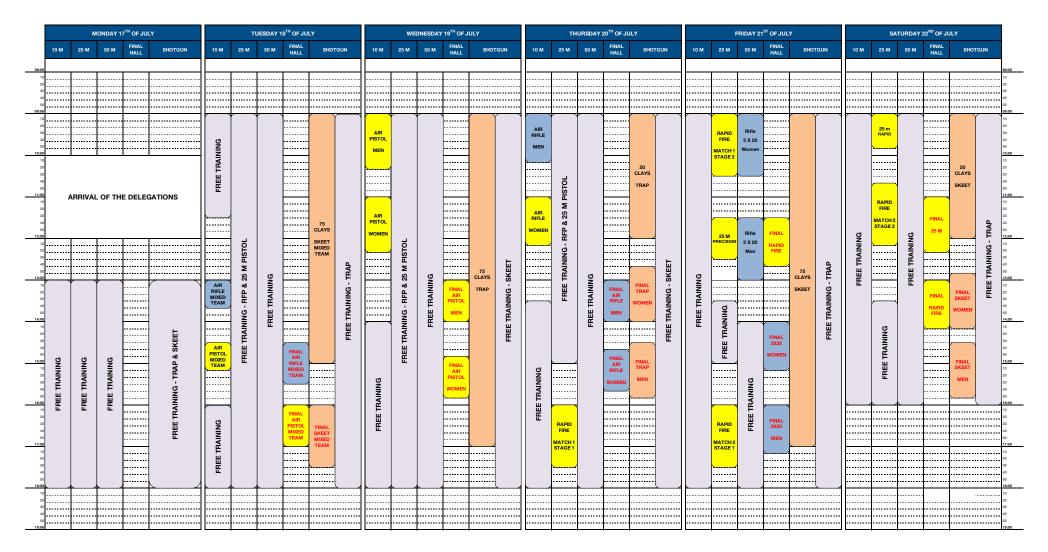

#### PREVISIONNAL SCHEDULE

#### TRAINING CAMP - CHATEAUROUX 2023

ALL EVENTS ON SIUS TARGETS - 80 TARGETS 10 M - 60 TARGETS 25 M - 80 TARGETS 50 M - SHOTGUN LAPORTE MACHINES: COMPETITION ON RANGES 1, 2 & 3 - TRAINING ON RANGES 4 & 5