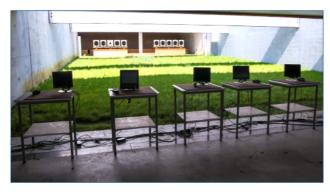

#### 10 meters:

80 firing lanes-SIUS

## 25 meters:

60 firing lanes -SIUS

## 50 meters:

80 firing lanes -SIUS