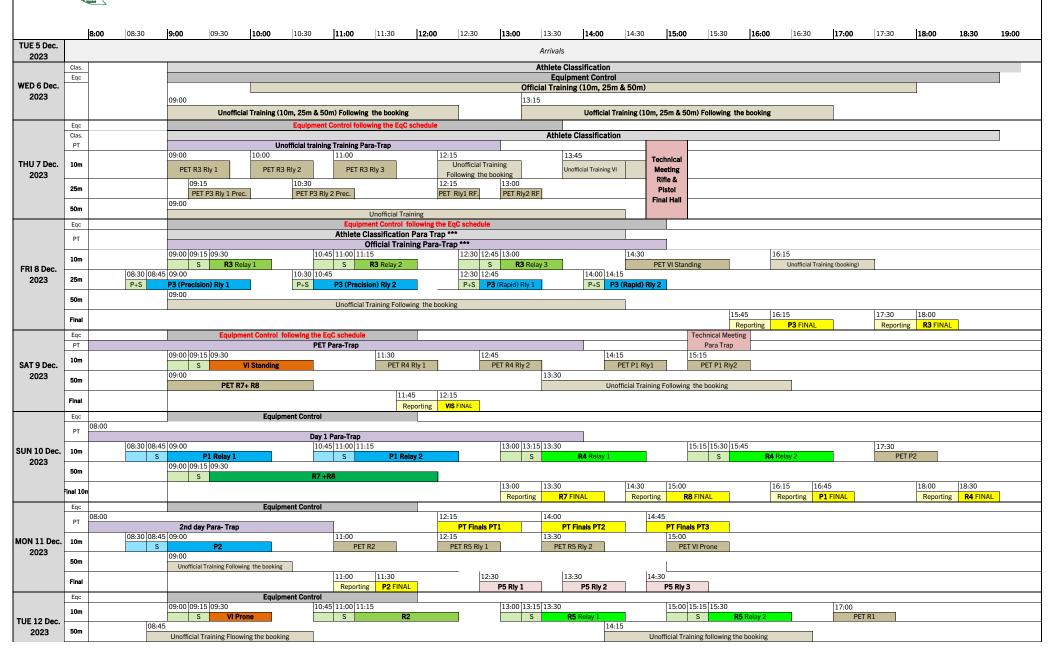

# 05 to 17 December 2023

Al Ain 2023 WSPS World Cup

|                         |                                      | 8:00 | 08:30            | 9:00                                            | 09:30                         | 10:00 | 10:30        | 11:00                          | 11:30                                           | 12:00       | 12:30                  | 13:00                    | 13:30                    | 14:00              | 14:30                    | 15:00                  | 15:30 | 16:00              | 16:30         | 17:00  | 17:30    | 18:00                   | 18:30            | 19:00 |  |
|-------------------------|--------------------------------------|------|------------------|-------------------------------------------------|-------------------------------|-------|--------------|--------------------------------|-------------------------------------------------|-------------|------------------------|--------------------------|--------------------------|--------------------|--------------------------|------------------------|-------|--------------------|---------------|--------|----------|-------------------------|------------------|-------|--|
|                         | Final                                |      |                  |                                                 |                               |       |              | 11:00                          | 11:30                                           | -           |                        | 13:00                    | 13:30<br><b>R2</b> FINAL |                    |                          |                        |       |                    |               |        | 17:30    | 18:00<br><b>R5</b> FINA |                  |       |  |
|                         | Eqc                                  |      |                  |                                                 |                               | Fauin | ment Control | Reporting                      | VIP FINAL                                       |             |                        | Reporting                | K2FINAL                  | -                  |                          |                        |       |                    |               |        | Reportir | g K5 FINA               | AL .             |       |  |
| WED 13 Dec.<br>2023     |                                      |      | 08:30 08:45      |                                                 |                               |       |              | 10:50 11:00                    |                                                 | 12:05 12:15 |                        | 13:05 13:15              |                          | 14:                | 0 14:30                  |                        |       |                    |               |        |          |                         |                  |       |  |
|                         | 10m                                  |      | S                |                                                 | R1                            |       | 5            | AR SH2 MT                      | т                                               | S           | AP MT<br>Rly1          |                          | AP MT<br>Rly 2           | s                  | AR SH1 MT                |                        |       |                    | cial Training | g      |          |                         |                  |       |  |
|                         | 50m                                  |      |                  | 09:00                                           | PET P4                        |       |              |                                |                                                 |             |                        |                          |                          |                    |                          |                        |       |                    |               |        |          |                         |                  |       |  |
|                         | Final                                |      |                  |                                                 |                               |       | 10:<br>R     |                                | 15<br>L FINAL                                   | _           | 2:15 12:4<br>Reporting | I5<br>MT SH2             |                          | 14:                | 15 14:4<br>eporting      | 5<br>MTP G/S           | 5     | 16:00<br>Reporting | 16:30         | MT SH1 |          |                         |                  |       |  |
| THU 14 Dec.<br>2023     | Eqc                                  |      |                  |                                                 |                               | Equip | ment Control |                                |                                                 |             |                        |                          |                          |                    |                          |                        |       |                    |               |        |          |                         |                  |       |  |
|                         | 10m                                  | 10m  |                  | 09:00 Unofficial Training Following the booking |                               |       |              |                                | 13:00  Unofficial Training Following the bookin |             |                        |                          |                          | g                  |                          |                        |       |                    |               |        |          |                         |                  |       |  |
|                         | 50m                                  |      | 08:30 08:45<br>S | 09:00                                           | P4                            |       |              |                                |                                                 | 12          | 2:15<br>PET R6 Elim 1  |                          | 13:30<br>PET R6          | Elim 2             | 14:4<br>P                | 5<br>ET R9 Elim 1      |       | 16:00<br>PET R9    | Elim 2        |        |          |                         |                  |       |  |
|                         | Final 11:00 11:30 Reporting P4 FINAL |      |                  |                                                 |                               |       |              |                                |                                                 |             |                        |                          |                          |                    |                          |                        |       |                    |               |        |          |                         |                  |       |  |
| FRI 15 Dec.<br>2023     | Eqc                                  |      |                  | Equipment Control                               |                               |       |              |                                |                                                 |             |                        | ,                        |                          |                    |                          |                        |       |                    |               |        |          |                         |                  |       |  |
|                         | 50m                                  |      |                  |                                                 | 9:15 09:30<br>S <b>R6</b> Eli | im. 1 | 10:          | 45 11:00 11:1<br>S             | <b>R6</b> Elim. 2                               |             | 12:30 12:4<br>S        |                          | im. 1                    | 14:                | 15 14:30 14:4<br>S       | 5<br><b>R9</b> Elim. 2 |       |                    |               |        |          |                         |                  |       |  |
|                         | Final                                |      |                  | I                                               |                               |       |              |                                |                                                 |             |                        |                          |                          |                    |                          |                        |       |                    |               |        |          |                         |                  |       |  |
| SAT 16 Dec.<br>2023     | Eqc                                  |      |                  |                                                 |                               | Equip | ment Control |                                |                                                 |             |                        |                          |                          |                    |                          |                        |       |                    |               |        |          |                         |                  |       |  |
|                         | 50m                                  |      |                  | 09:00   09:15   09:30   S   <b>R6</b>           |                               |       | 10:          | 10:45   11:00   11:15   S   R9 |                                                 |             |                        |                          |                          |                    |                          |                        |       |                    |               |        |          |                         | Closing Ceremony |       |  |
|                         | Final                                |      |                  |                                                 |                               |       |              |                                |                                                 |             | 12:30<br>Reporting     | 13:00<br><b>R6</b> FINAL |                          | 14:00<br>Reporting | 14:30<br><b>R9</b> FINAL |                        |       |                    |               |        |          | Gala Dinner             |                  |       |  |
| SUN 17 Dec.             |                                      | 1    |                  |                                                 |                               |       |              |                                |                                                 |             | ,                      |                          | Departures               |                    | - 1                      |                        |       |                    |               |        |          |                         |                  |       |  |
| GB Version: V3 - 30/03/ | /2023                                | 8:00 | 08:30            | 9:00                                            | 09:30                         | 10:00 | 10:30        | 11:00                          | 11:30                                           | 12:00       | 12:30                  | 13:00                    | 13:30                    | 14:00              | 14:30                    | 15:00                  | 15:30 | 16:00              | 16:30         | 17:00  | 17:30    | 18:00                   | 18:30            | 19:00 |  |

The final hall is at the 25m range, IMPOSSIBLE to have the shooting in 50m during the final.

Equipment control schedule must be followed

NO PET for Mixed Team and P5

Day Light at 16:30

Unofficial trainings, BOOKING WILL BE AT THE RANGE, Following training schedule